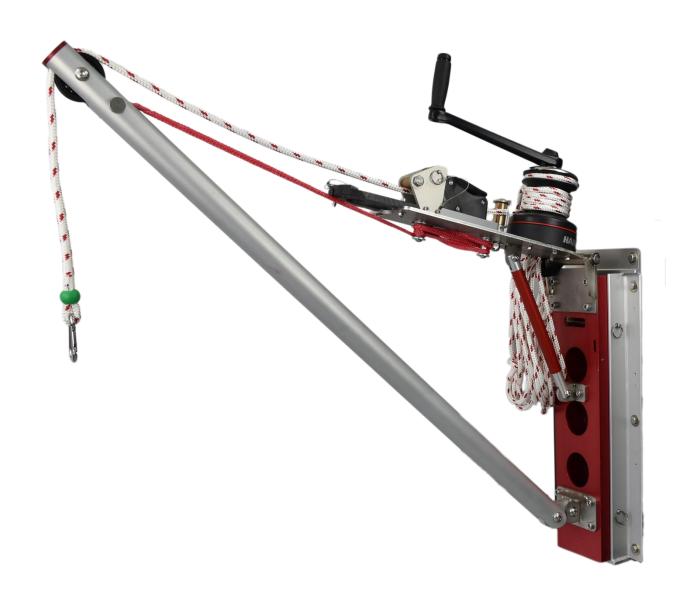

## **FEATURES**

- Both boom arm & hinged winch plate pivot up to bring your MOB closer to safety
- Clutch safety brake prevents line runaways and keeps you in control of the rescue
- System features Harken 35ST Radial winch standard
- 5 Series HINGED available in both Bitt & Flat Mount applications

| Height (cm/in)                      | 132/52    |
|-------------------------------------|-----------|
| Width (cm/in)                       | 41/16     |
| Boom – Bitt Mount (m/ft)            | 2.03/6-8  |
| Boom – Flat Mount (m/ft)            | 1.3/4-3   |
| Weight – Bitt Mount *w boom (kg/lb) | 24.3/53.6 |
| Weight - Flat Mount *w boom (kg/lb) | 19.8/43.6 |
| Capacity – Bitt Mount (kg /lb)      | 158.8/350 |
| Capacity – Flat Mount (kg /lb)      | 181.4/400 |