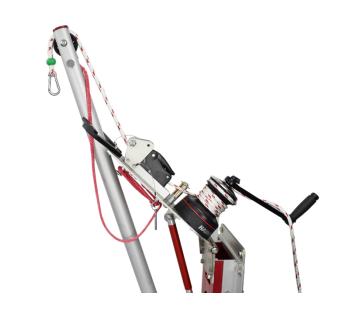

## **FEATURES**

- Both boom arm & hinged winch plate pivot up to bring your MOB closer to safety
- Clutch safety brake prevents line runaways and keeps you in control of the rescue
- System features Harken 35ST Radial winch standard
- 5 Series HINGED available in both Bitt & Flat Mount applications