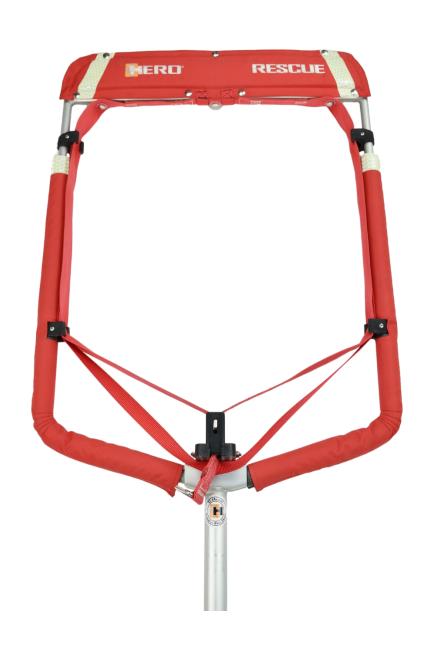

### The Horizontal Rescue Deploys A Sling For Seated Recovery

#### **FEATURES**

- Engineered to retrieve a MOB in a horizontally seated position
- Body sling loads into buoyant UV resistant Sunbrella® top cover
- Weighted and labeled mesh body sling deploys from hoop
- Your current VR-12 Rescue Pole can be upgraded to the HR-12
- System includes full hoop cover