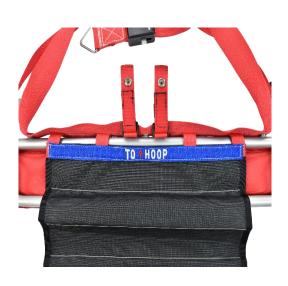

#### **FEATURES**

- Engineered to retrieve a MOB in a horizontally seated position
- Body sling loads into buoyant UV resistant Sunbrella® top cover
- Weighted and labeled mesh body sling deploys from hoop
- Your current VR-12 Rescue Pole can be upgraded to the HR-12
- System includes full hoop cover